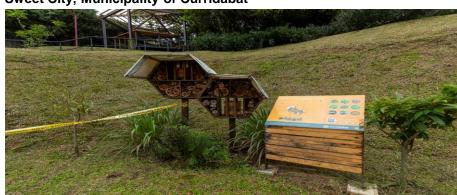

#### Biodiver-City, Green City Project – MINAE, SINAC and GIZ

Interurban Biological Corridors, SINAC

**Sweet City, Municipality of Curridabat** 